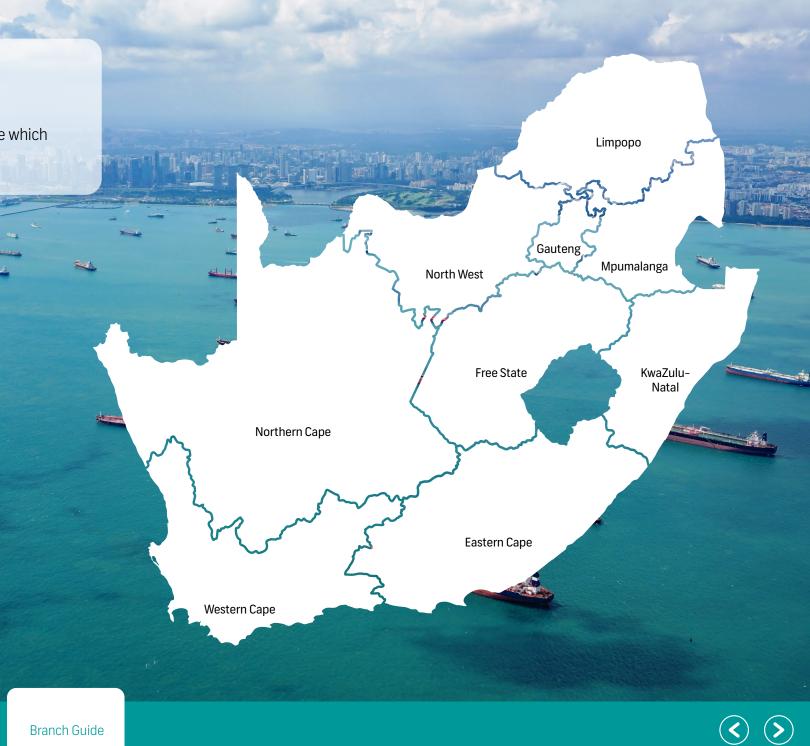

### Branches

Select your province from the map to see which branches buy and sell foreign notes.