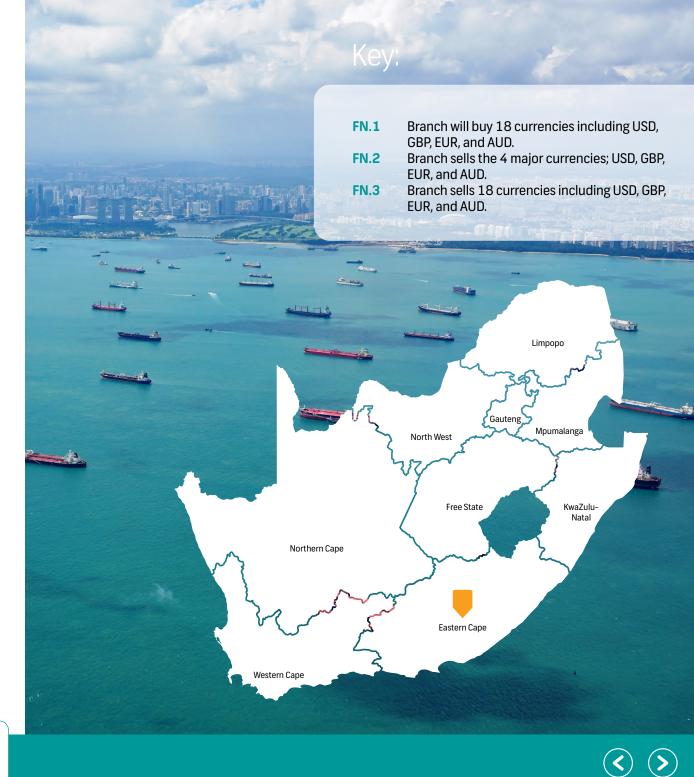

FN.1 Branch will buy 18 currencies including USD, GBP, EUR, and AUD. Branch sells the 4 major currencies; USD, GBP, EUR, and AUD. FN.2 Branch sells 18 currencies including USD, GBP, EUR, and AUD. **FN.3** Mpumalanga North We KwaZulu Natal Free State

| Key:                 |                                                                                                                                                                                                          |
|----------------------|----------------------------------------------------------------------------------------------------------------------------------------------------------------------------------------------------------|
| FN.1<br>FN.2<br>FN.3 | Branch will buy 18 currencies including USD,<br>GBP, EUR, and AUD.<br>Branch sells the 4 major currencies; USD, GBP,<br>EUR, and AUD.<br>Branch sells 18 currencies including USD, GBP,<br>EUR, and AUD. |
|                      | Limpop<br>Orth West<br>Free State<br>Estern Cape                                                                                                                                                         |