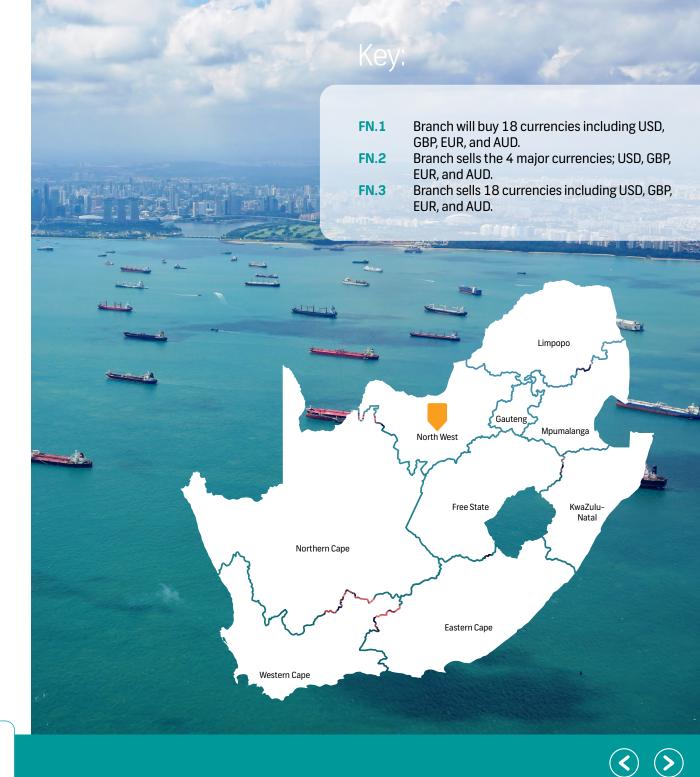

### Branches

Select your province from the map to see which branches buy and sell foreign notes.

#### North West

| Branch         | FN.1    | FN.2    | FN.3    |
|----------------|---------|---------|---------|
| Bathopele      | <b></b> | <b></b> |         |
| Potchefstroom  | <b></b> | <b></b> |         |
| Waterfall Mall | <b></b> | <b></b> | <b></b> |
| Wilkoppies     | <b></b> | <b></b> | <b></b> |
| Zeerust        | <b></b> | <b></b> |         |

| Key:                 |                                                                                                                                                                                                          |
|----------------------|----------------------------------------------------------------------------------------------------------------------------------------------------------------------------------------------------------|
| FN.1<br>FN.2<br>FN.3 | Branch will buy 18 currencies including USD,<br>GBP, EUR, and AUD.<br>Branch sells the 4 major currencies; USD, GBP,<br>EUR, and AUD.<br>Branch sells 18 currencies including USD, GBP,<br>EUR, and AUD. |
|                      | Limpop<br>Orth West<br>Free State<br>Estern Cape                                                                                                                                                         |