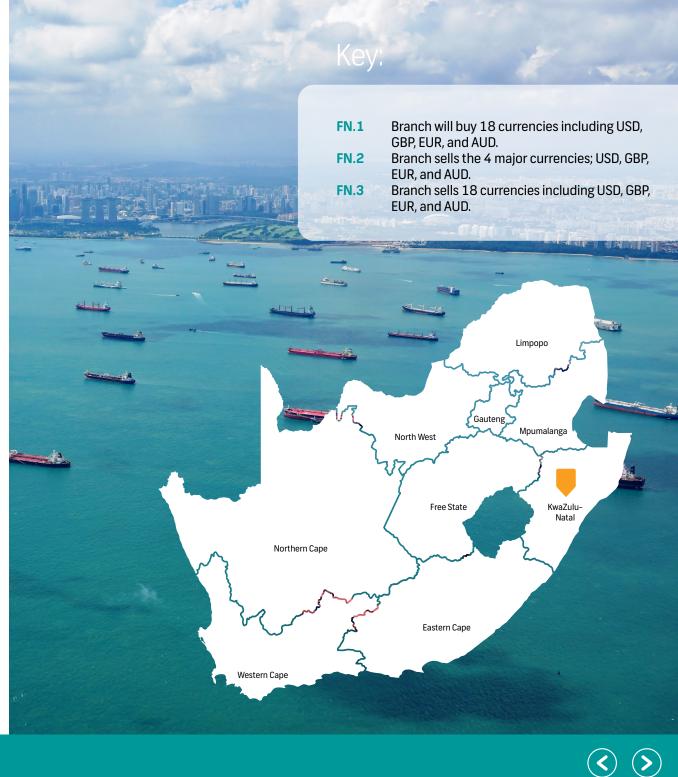

### Branches

Select your province from the map to see which branches buy and sell foreign notes.

FN.1 Branch will buy 18 currencies including USD, GBP, EUR, and AUD. Branch sells the 4 major currencies; USD, GBP, EUR, and AUD. FN.2 Branch sells 18 currencies including USD, GBP, EUR, and AUD. **FN.3** Mpumalanga North We KwaZulu Natal Free State

| Key:                 |                                                                                                                                                                                                          |
|----------------------|----------------------------------------------------------------------------------------------------------------------------------------------------------------------------------------------------------|
| FN.1<br>FN.2<br>FN.3 | Branch will buy 18 currencies including USD,<br>GBP, EUR, and AUD.<br>Branch sells the 4 major currencies; USD, GBP,<br>EUR, and AUD.<br>Branch sells 18 currencies including USD, GBP,<br>EUR, and AUD. |
|                      | Limpop<br>Orth West<br>Free State<br>Estern Cape                                                                                                                                                         |