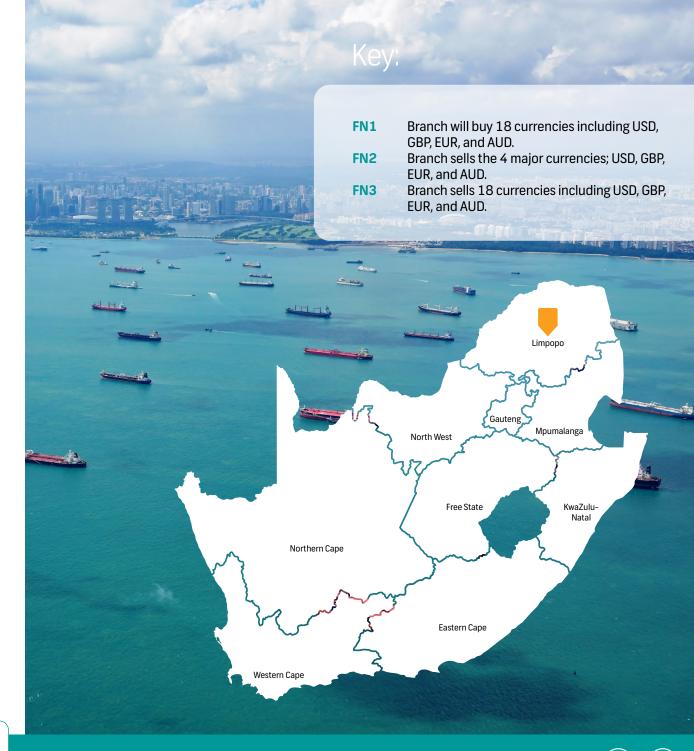

### Branches

Select your province from the map to see which branches buy and sell foreign notes.

# Limpopo

| Branch            | FN.1    | FN.2    | FN.3    |
|-------------------|---------|---------|---------|
| Bela-Bela         | <b></b> | <b></b> |         |
| Hoedspruit        | <b></b> |         |         |
| Louise Trichardt  | <b></b> | <b></b> | <b></b> |
| Mall of the North | <b></b> | <b></b> |         |
| Musina            | <b></b> | <b></b> |         |
| Phalaborwa        | <b></b> | <b></b> |         |
| Platinum Park     | <b></b> | <b></b> | <b></b> |

| Key:                 |                                                                                                                                                                                                          |
|----------------------|----------------------------------------------------------------------------------------------------------------------------------------------------------------------------------------------------------|
| FN.1<br>FN.2<br>FN.3 | Branch will buy 18 currencies including USD,<br>GBP, EUR, and AUD.<br>Branch sells the 4 major currencies; USD, GBP,<br>EUR, and AUD.<br>Branch sells 18 currencies including USD, GBP,<br>EUR, and AUD. |
|                      | Limpop<br>Orth West<br>Free State<br>Estern Cape                                                                                                                                                         |